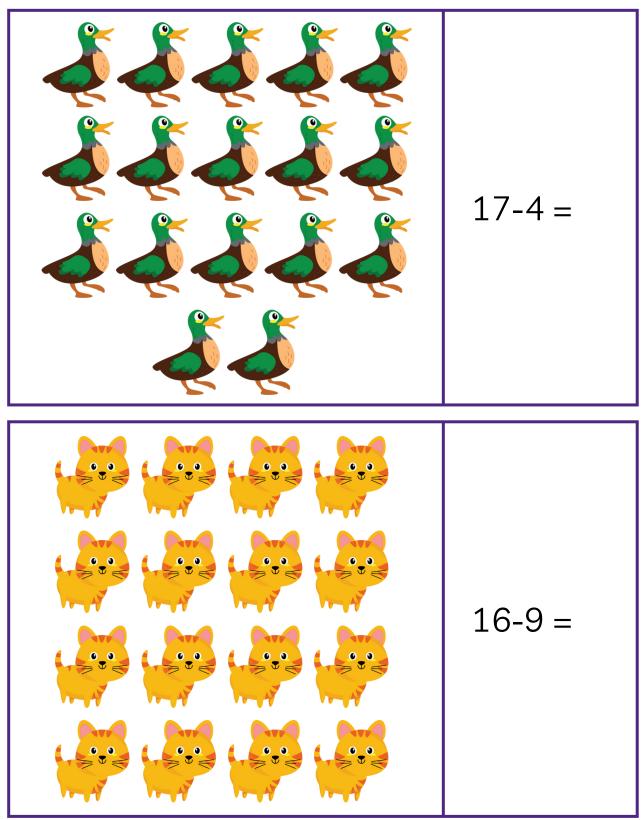

54

Date \_\_\_\_\_

# SUBTRACTION

| 2-1 = |
|-------|
| 3-1 = |
| 4-3 = |
| 5-1 = |
| 4-2 = |

Date \_\_\_\_\_

# SUBTRACTION

\_\_\_\_\_



Date \_\_\_\_\_

# SUBTRACTION



Date \_\_\_\_\_

# SUBTRACTION



|  |    |    |          | 8-3 = |
|--|----|----|----------|-------|
|  | 00 | 00 | <b>.</b> |       |





Date \_\_\_\_\_

# SUBTRACTION



Date \_\_\_\_\_

# SUBTRACTION



Date \_\_\_\_\_

## SUBTRACTION



Date \_\_\_\_\_

# SUBTRACTION



Date \_\_\_\_\_

# SUBTRACTION



Date \_\_\_\_\_

#### SUBTRACTION



Date \_\_\_\_\_

## SUBTRACTION







Date \_\_\_\_\_

# SUBTRACTION

\_\_\_\_\_



Date \_\_\_\_\_

# SUBTRACTION



Date \_\_\_\_\_

#### SUBTRACTION



Date \_\_\_\_\_

## SUBTRACTION



Date \_\_\_\_\_

# SUBTRACTION



Date \_\_\_\_\_

#### SUBTRACTION

\_\_\_\_\_



Date \_\_\_\_\_

#### SUBTRACTION



Date \_\_\_\_\_

## SUBTRACTION