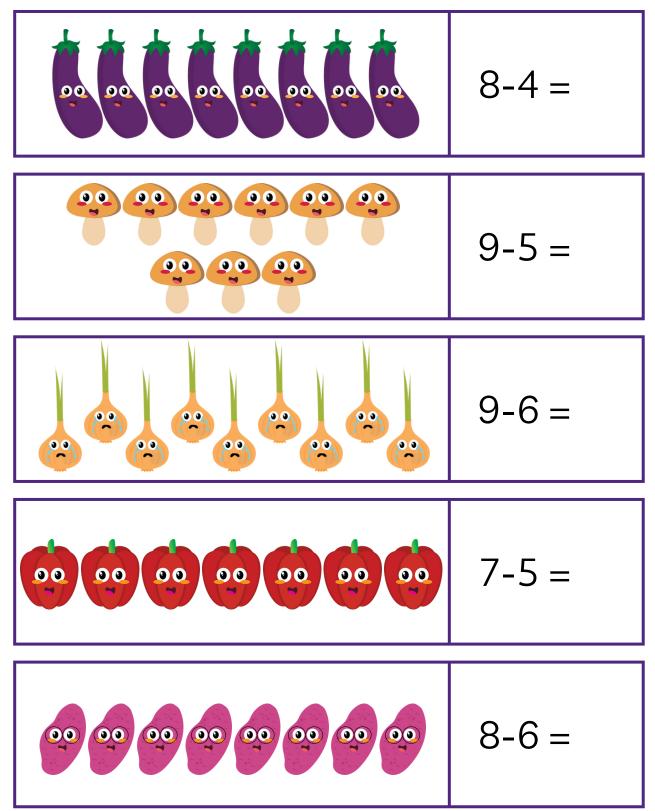

# KINDERGARTEN Subtraction Workbook

54

Date \_\_\_\_\_

# SUBTRACTION

| 2-1 = |
|-------|
| 3-1 = |
| 4-3 = |
| 5-1 = |
| 4-2 = |

Date \_\_\_\_\_

# SUBTRACTION

\_\_\_\_\_



Date \_\_\_\_\_

# SUBTRACTION



Date \_\_\_\_\_

# SUBTRACTION



|  |    |    |          | 8-3 = |
|--|----|----|----------|-------|
|  | 00 | 00 | <b>.</b> |       |





Date \_\_\_\_\_

# SUBTRACTION



Date \_\_\_\_\_

# SUBTRACTION



Date \_\_\_\_\_

## SUBTRACTION



Date \_\_\_\_\_

# SUBTRACTION



Date \_\_\_\_\_

# SUBTRACTION



Date \_\_\_\_\_

#### SUBTRACTION



Date \_\_\_\_\_

## SUBTRACTION







Date \_\_\_\_\_

# SUBTRACTION

\_\_\_\_\_



Date \_\_\_\_\_

# SUBTRACTION



Date \_\_\_\_\_

#### SUBTRACTION



Date \_\_\_\_\_

## SUBTRACTION



Date \_\_\_\_\_

# SUBTRACTION



Date \_\_\_\_\_

#### SUBTRACTION

\_\_\_\_\_



Date \_\_\_\_\_

#### SUBTRACTION



Date \_\_\_\_\_

## SUBTRACTION