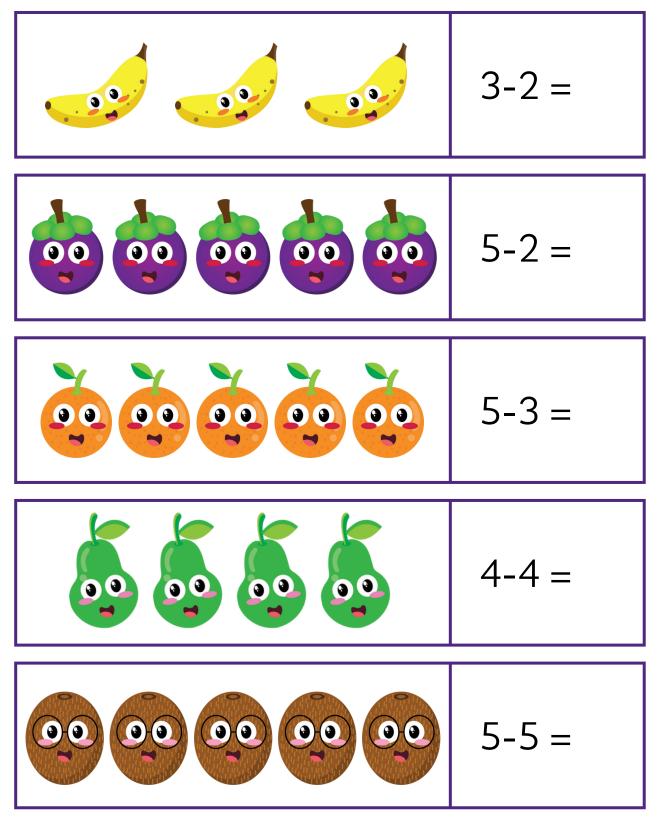

# KINDERGARTEN Subtraction Workbook

54

Date \_\_\_\_\_

# SUBTRACTION

| 2-1 = |
|-------|
| 3-1 = |
| 4-3 = |
| 5-1 = |
| 4-2 = |

Date \_\_\_\_\_

# SUBTRACTION

\_\_\_\_\_



Date \_\_\_\_\_

# SUBTRACTION



Date \_\_\_\_\_

# SUBTRACTION



|  |    |    |          | 8-3 = |
|--|----|----|----------|-------|
|  | 00 | 00 | <b>.</b> |       |





Date \_\_\_\_\_

# SUBTRACTION



Date \_\_\_\_\_

# SUBTRACTION



Date \_\_\_\_\_

## SUBTRACTION



Date \_\_\_\_\_

# SUBTRACTION



Date \_\_\_\_\_

# SUBTRACTION



Date \_\_\_\_\_

#### SUBTRACTION



Date \_\_\_\_\_

## SUBTRACTION







Date \_\_\_\_\_

# SUBTRACTION

\_\_\_\_\_



Date \_\_\_\_\_

# SUBTRACTION



Date \_\_\_\_\_

#### SUBTRACTION



Date \_\_\_\_\_

## SUBTRACTION



Date \_\_\_\_\_

# SUBTRACTION



Date \_\_\_\_\_

#### SUBTRACTION

\_\_\_\_\_



Date \_\_\_\_\_

#### SUBTRACTION



Date \_\_\_\_\_

## SUBTRACTION