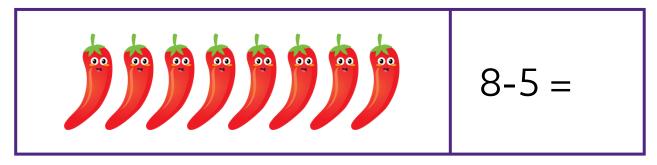

# KINDERGARTEN Subtraction Workbook

54

Date \_\_\_\_\_

# SUBTRACTION

| 2-1 = |
|-------|
| 3-1 = |
| 4-3 = |
| 5-1 = |
| 4-2 = |

Date \_\_\_\_\_

# SUBTRACTION

\_\_\_\_\_



Date \_\_\_\_\_

# SUBTRACTION



Date \_\_\_\_\_

# SUBTRACTION



|  |    |    |          | 8-3 = |
|--|----|----|----------|-------|
|  | 00 | 00 | <b>.</b> |       |





Date \_\_\_\_\_

# SUBTRACTION



Date \_\_\_\_\_

# SUBTRACTION



Date \_\_\_\_\_

## SUBTRACTION



Date \_\_\_\_\_

# SUBTRACTION



Date \_\_\_\_\_

# SUBTRACTION



Date \_\_\_\_\_

#### SUBTRACTION



Date \_\_\_\_\_

## SUBTRACTION







Date \_\_\_\_\_

# SUBTRACTION

\_\_\_\_\_



Date \_\_\_\_\_

# SUBTRACTION



Date \_\_\_\_\_

#### SUBTRACTION



Date \_\_\_\_\_

## SUBTRACTION



Date \_\_\_\_\_

# SUBTRACTION



Date \_\_\_\_\_

#### SUBTRACTION

\_\_\_\_\_



Date \_\_\_\_\_

#### SUBTRACTION



Date \_\_\_\_\_

## SUBTRACTION