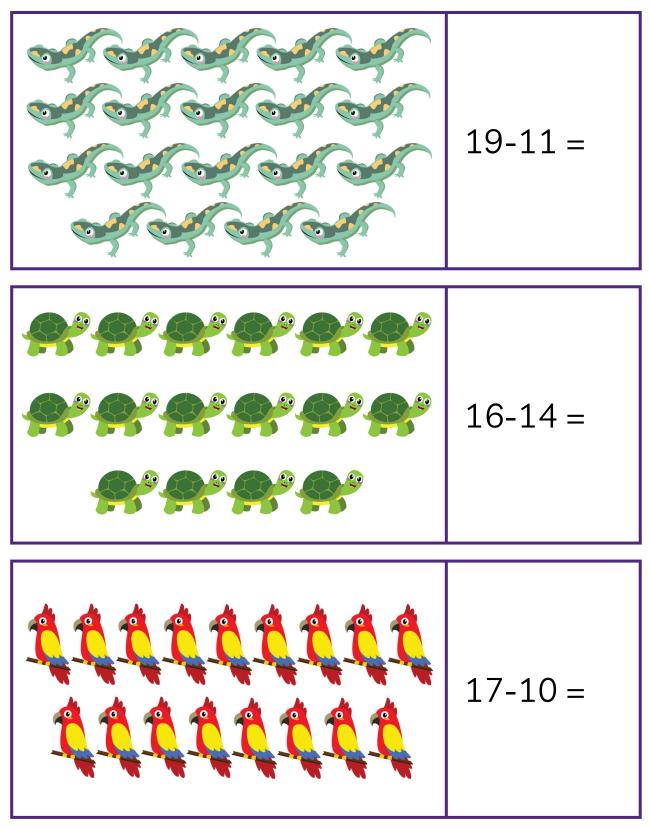

# KINDERGARTEN Subtraction Workbook

54

Date \_\_\_\_\_

# SUBTRACTION

| 2-1 = |
|-------|
| 3-1 = |
| 4-3 = |
| 5-1 = |
| 4-2 = |

Date \_\_\_\_\_

# SUBTRACTION

\_\_\_\_\_



Date \_\_\_\_\_

# SUBTRACTION



Date \_\_\_\_\_

# SUBTRACTION



|  |    |    |          | 8-3 = |
|--|----|----|----------|-------|
|  | 00 | 00 | <b>.</b> |       |





Date \_\_\_\_\_

# SUBTRACTION



Date \_\_\_\_\_

# SUBTRACTION



Date \_\_\_\_\_

## SUBTRACTION



Date \_\_\_\_\_

# SUBTRACTION



Date \_\_\_\_\_

# SUBTRACTION



Date \_\_\_\_\_

#### SUBTRACTION



Date \_\_\_\_\_

## SUBTRACTION







Date \_\_\_\_\_

# SUBTRACTION

\_\_\_\_\_



Date \_\_\_\_\_

# SUBTRACTION



Date \_\_\_\_\_

#### SUBTRACTION



Date \_\_\_\_\_

## SUBTRACTION



Date \_\_\_\_\_

# SUBTRACTION



Date \_\_\_\_\_

#### SUBTRACTION

\_\_\_\_\_



Date \_\_\_\_\_

#### SUBTRACTION



Date \_\_\_\_\_

## SUBTRACTION