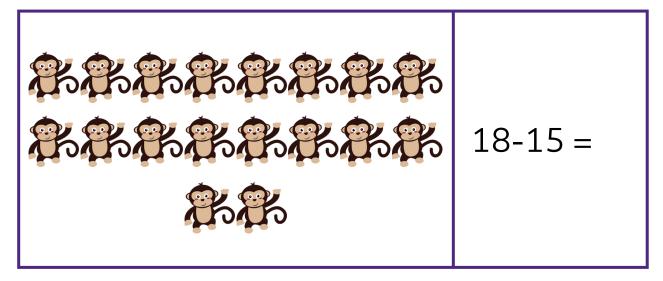

# KINDERGARTEN Subtraction Workbook

54

Date \_\_\_\_\_

# SUBTRACTION

| 2-1 = |
|-------|
| 3-1 = |
| 4-3 = |
| 5-1 = |
| 4-2 = |

Date \_\_\_\_\_

# SUBTRACTION

\_\_\_\_\_



Date \_\_\_\_\_

# SUBTRACTION



Date \_\_\_\_\_

# SUBTRACTION



|  |    |    |          | 8-3 = |
|--|----|----|----------|-------|
|  | 00 | 00 | <b>.</b> |       |





Date \_\_\_\_\_

# SUBTRACTION



Date \_\_\_\_\_

# SUBTRACTION



Date \_\_\_\_\_

## SUBTRACTION



Date \_\_\_\_\_

# SUBTRACTION



Date \_\_\_\_\_

# SUBTRACTION



Date \_\_\_\_\_

#### SUBTRACTION



Date \_\_\_\_\_

## SUBTRACTION







Date \_\_\_\_\_

# SUBTRACTION

\_\_\_\_\_



Date \_\_\_\_\_

# SUBTRACTION



Date \_\_\_\_\_

#### SUBTRACTION



Date \_\_\_\_\_

## SUBTRACTION



Date \_\_\_\_\_

# SUBTRACTION



Date \_\_\_\_\_

#### SUBTRACTION

\_\_\_\_\_



Date \_\_\_\_\_

#### SUBTRACTION



Date \_\_\_\_\_

## SUBTRACTION