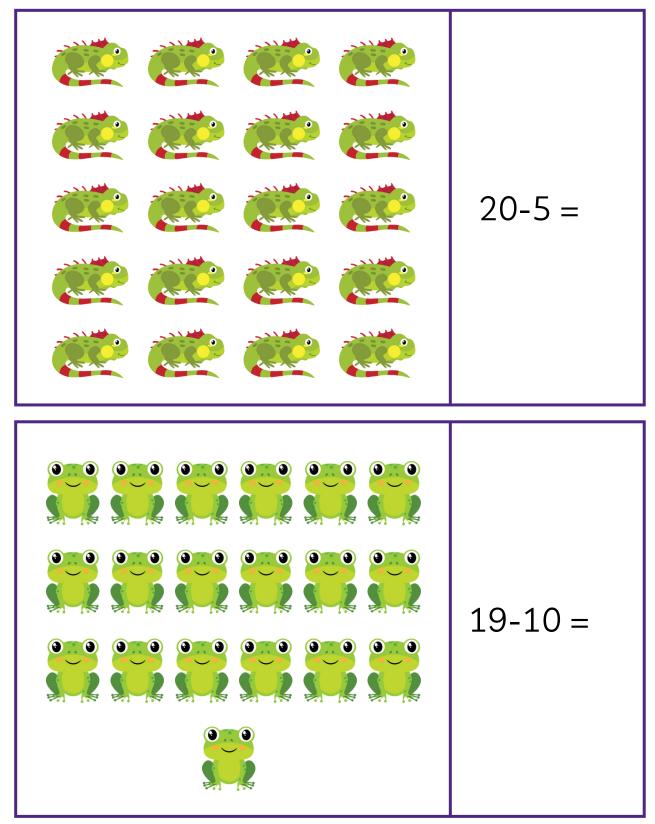

# KINDERGARTEN Subtraction Workbook

54

Date \_\_\_\_\_

# SUBTRACTION

| 2-1 = |
|-------|
| 3-1 = |
| 4-3 = |
| 5-1 = |
| 4-2 = |

Date \_\_\_\_\_

# SUBTRACTION

\_\_\_\_\_



Date \_\_\_\_\_

# SUBTRACTION



Date \_\_\_\_\_

# SUBTRACTION



|  |    |    |          | 8-3 = |
|--|----|----|----------|-------|
|  | 00 | 00 | <b>.</b> |       |





Date \_\_\_\_\_

# SUBTRACTION



Date \_\_\_\_\_

# SUBTRACTION



Date \_\_\_\_\_

## SUBTRACTION



Date \_\_\_\_\_

# SUBTRACTION



Date \_\_\_\_\_

# SUBTRACTION



Date \_\_\_\_\_

#### SUBTRACTION



Date \_\_\_\_\_

## SUBTRACTION







Date \_\_\_\_\_

# SUBTRACTION

\_\_\_\_\_



Date \_\_\_\_\_

# SUBTRACTION



Date \_\_\_\_\_

#### SUBTRACTION



Date \_\_\_\_\_

## SUBTRACTION



Date \_\_\_\_\_

# SUBTRACTION



Date \_\_\_\_\_

#### SUBTRACTION

\_\_\_\_\_



Date \_\_\_\_\_

#### SUBTRACTION



Date \_\_\_\_\_

## SUBTRACTION