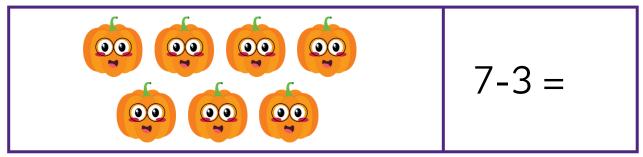

# KINDERGARTEN Subtraction Workbook

54

Date \_\_\_\_\_

# SUBTRACTION

| 2-1 = |
|-------|
| 3-1 = |
| 4-3 = |
| 5-1 = |
| 4-2 = |

Date \_\_\_\_\_

# SUBTRACTION

\_\_\_\_\_



Date \_\_\_\_\_

# SUBTRACTION



Date \_\_\_\_\_

# SUBTRACTION



|  |    |    |          | 8-3 = |
|--|----|----|----------|-------|
|  | 00 | 00 | <b>.</b> |       |





Date \_\_\_\_\_

# SUBTRACTION



Date \_\_\_\_\_

# SUBTRACTION



Date \_\_\_\_\_

## SUBTRACTION



Date \_\_\_\_\_

# SUBTRACTION



Date \_\_\_\_\_

# SUBTRACTION



Date \_\_\_\_\_

#### SUBTRACTION



Date \_\_\_\_\_

## SUBTRACTION







Date \_\_\_\_\_

# SUBTRACTION

\_\_\_\_\_



Date \_\_\_\_\_

# SUBTRACTION



Date \_\_\_\_\_

#### SUBTRACTION



Date \_\_\_\_\_

## SUBTRACTION



Date \_\_\_\_\_

# SUBTRACTION



Date \_\_\_\_\_

#### SUBTRACTION

\_\_\_\_\_



Date \_\_\_\_\_

#### SUBTRACTION



Date \_\_\_\_\_

## SUBTRACTION