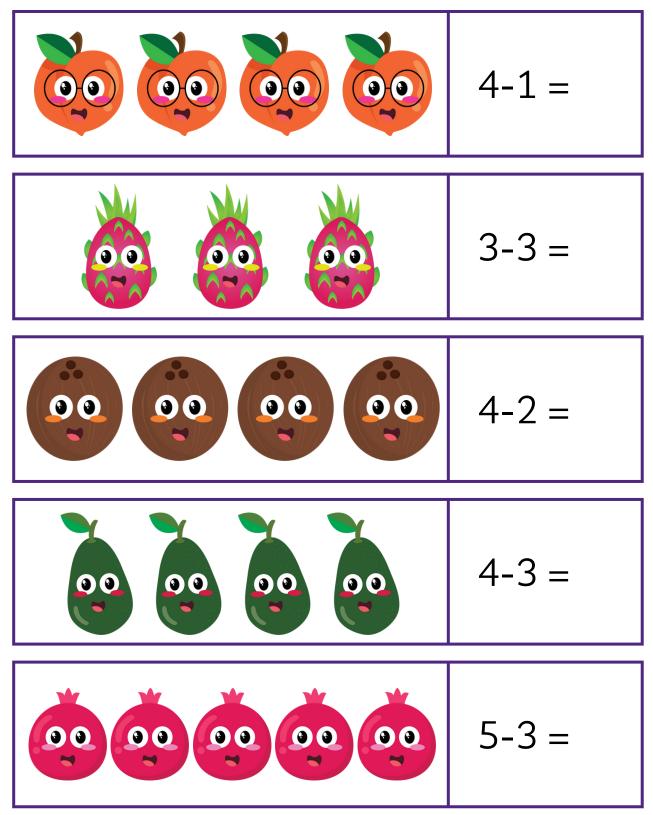

# KINDERGARTEN Subtraction Workbook

54

Date \_\_\_\_\_

# SUBTRACTION

| 2-1 = |
|-------|
| 3-1 = |
| 4-3 = |
| 5-1 = |
| 4-2 = |

Date \_\_\_\_\_

# SUBTRACTION

\_\_\_\_\_



Date \_\_\_\_\_

# SUBTRACTION



Date \_\_\_\_\_

# SUBTRACTION



|  |    |    |          | 8-3 = |
|--|----|----|----------|-------|
|  | 00 | 00 | <b>.</b> |       |





Date \_\_\_\_\_

# SUBTRACTION



Date \_\_\_\_\_

# SUBTRACTION



Date \_\_\_\_\_

## SUBTRACTION



Date \_\_\_\_\_

# SUBTRACTION



Date \_\_\_\_\_

# SUBTRACTION



Date \_\_\_\_\_

#### SUBTRACTION



Date \_\_\_\_\_

## SUBTRACTION







Date \_\_\_\_\_

# SUBTRACTION

\_\_\_\_\_



Date \_\_\_\_\_

# SUBTRACTION



Date \_\_\_\_\_

#### SUBTRACTION



Date \_\_\_\_\_

## SUBTRACTION



Date \_\_\_\_\_

# SUBTRACTION



Date \_\_\_\_\_

#### SUBTRACTION

\_\_\_\_\_



Date \_\_\_\_\_

#### SUBTRACTION



Date \_\_\_\_\_

## SUBTRACTION