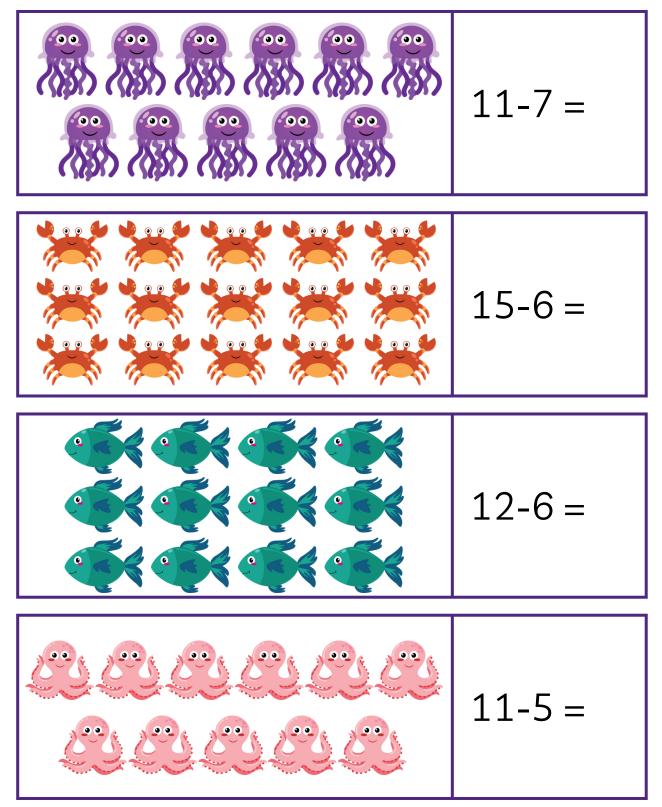

# KINDERGARTEN Subtraction Workbook

54

Date \_\_\_\_\_

# SUBTRACTION

| 2-1 = |
|-------|
| 3-1 = |
| 4-3 = |
| 5-1 = |
| 4-2 = |

Date \_\_\_\_\_

# SUBTRACTION

\_\_\_\_\_



Date \_\_\_\_\_

# SUBTRACTION



Date \_\_\_\_\_

# SUBTRACTION



|  |    |    |          | 8-3 = |
|--|----|----|----------|-------|
|  | 00 | 00 | <b>.</b> |       |





Date \_\_\_\_\_

# SUBTRACTION



Date \_\_\_\_\_

# SUBTRACTION



Date \_\_\_\_\_

## SUBTRACTION



Date \_\_\_\_\_

# SUBTRACTION



Date \_\_\_\_\_

# SUBTRACTION



Date \_\_\_\_\_

#### SUBTRACTION



Date \_\_\_\_\_

## SUBTRACTION







Date \_\_\_\_\_

# SUBTRACTION

\_\_\_\_\_



Date \_\_\_\_\_

# SUBTRACTION



Date \_\_\_\_\_

#### SUBTRACTION



Date \_\_\_\_\_

## SUBTRACTION



Date \_\_\_\_\_

# SUBTRACTION



Date \_\_\_\_\_

#### SUBTRACTION

\_\_\_\_\_



Date \_\_\_\_\_

#### SUBTRACTION



Date \_\_\_\_\_

## SUBTRACTION