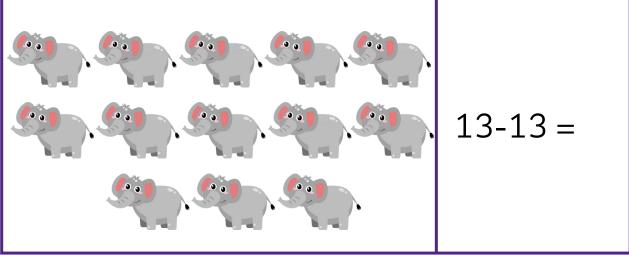

# KINDERGARTEN Subtraction Workbook

54

Date \_\_\_\_\_

# SUBTRACTION

| 2-1 = |
|-------|
| 3-1 = |
| 4-3 = |
| 5-1 = |
| 4-2 = |

Date \_\_\_\_\_

# SUBTRACTION

\_\_\_\_\_



Date \_\_\_\_\_

# SUBTRACTION



Date \_\_\_\_\_

# SUBTRACTION



|  |    |    |          | 8-3 = |
|--|----|----|----------|-------|
|  | 00 | 00 | <b>.</b> |       |





Date \_\_\_\_\_

# SUBTRACTION



Date \_\_\_\_\_

# SUBTRACTION



Date \_\_\_\_\_

## SUBTRACTION



Date \_\_\_\_\_

# SUBTRACTION



Date \_\_\_\_\_

# SUBTRACTION



Date \_\_\_\_\_

#### SUBTRACTION



Date \_\_\_\_\_

## SUBTRACTION







Date \_\_\_\_\_

# SUBTRACTION

\_\_\_\_\_



Date \_\_\_\_\_

# SUBTRACTION



Date \_\_\_\_\_

#### SUBTRACTION



Date \_\_\_\_\_

## SUBTRACTION



Date \_\_\_\_\_

# SUBTRACTION



Date \_\_\_\_\_

#### SUBTRACTION

\_\_\_\_\_



Date \_\_\_\_\_

#### SUBTRACTION



Date \_\_\_\_\_

## SUBTRACTION