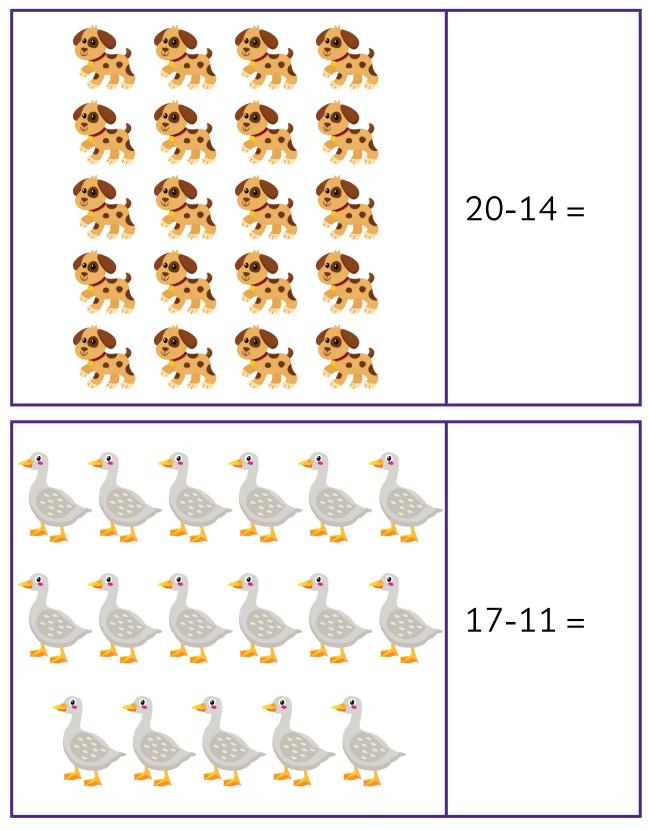

# KINDERGARTEN Subtraction Workbook

54

Date \_\_\_\_\_

# SUBTRACTION

| 2-1 = |
|-------|
| 3-1 = |
| 4-3 = |
| 5-1 = |
| 4-2 = |

Date \_\_\_\_\_

# SUBTRACTION

\_\_\_\_\_



Date \_\_\_\_\_

# SUBTRACTION



Date \_\_\_\_\_

# SUBTRACTION



|  |    |    |          | 8-3 = |
|--|----|----|----------|-------|
|  | 00 | 00 | <b>.</b> |       |





Date \_\_\_\_\_

# SUBTRACTION



Date \_\_\_\_\_

# SUBTRACTION



Date \_\_\_\_\_

## SUBTRACTION



Date \_\_\_\_\_

# SUBTRACTION



Date \_\_\_\_\_

# SUBTRACTION



Date \_\_\_\_\_

#### SUBTRACTION



Date \_\_\_\_\_

## SUBTRACTION







Date \_\_\_\_\_

# SUBTRACTION

\_\_\_\_\_



Date \_\_\_\_\_

# SUBTRACTION



Date \_\_\_\_\_

#### SUBTRACTION



Date \_\_\_\_\_

## SUBTRACTION



Date \_\_\_\_\_

# SUBTRACTION



Date \_\_\_\_\_

#### SUBTRACTION

\_\_\_\_\_



Date \_\_\_\_\_

#### SUBTRACTION



Date \_\_\_\_\_

## SUBTRACTION