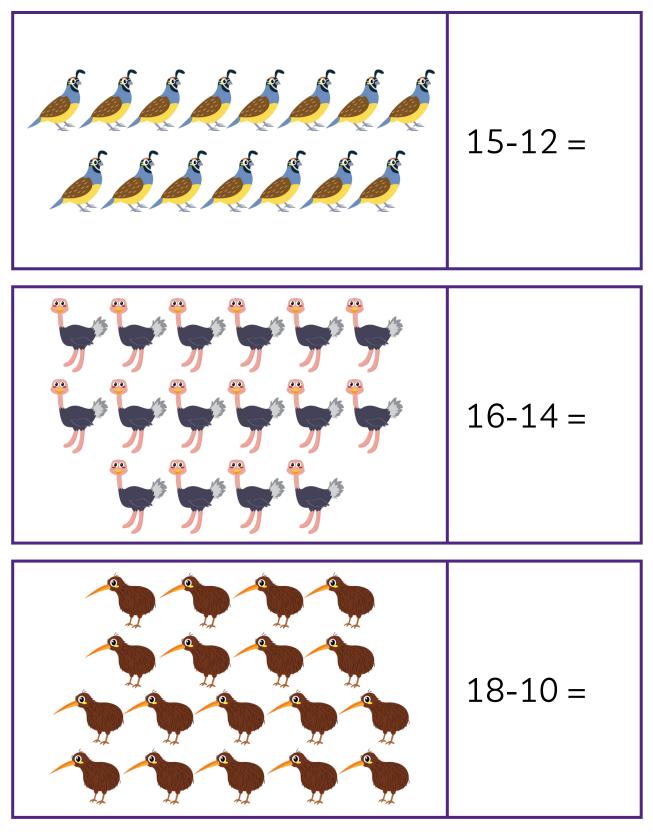

# KINDERGARTEN Subtraction Workbook

54

Date \_\_\_\_\_

# SUBTRACTION

| 2-1 = |
|-------|
| 3-1 = |
| 4-3 = |
| 5-1 = |
| 4-2 = |

Date \_\_\_\_\_

# SUBTRACTION

\_\_\_\_\_



Date \_\_\_\_\_

# SUBTRACTION



Date \_\_\_\_\_

# SUBTRACTION



|  |    |    |          | 8-3 = |
|--|----|----|----------|-------|
|  | 00 | 00 | <b>.</b> |       |





Date \_\_\_\_\_

# SUBTRACTION



Date \_\_\_\_\_

# SUBTRACTION



Date \_\_\_\_\_

## SUBTRACTION



Date \_\_\_\_\_

# SUBTRACTION



Date \_\_\_\_\_

# SUBTRACTION



Date \_\_\_\_\_

#### SUBTRACTION



Date \_\_\_\_\_

## SUBTRACTION







Date \_\_\_\_\_

# SUBTRACTION

\_\_\_\_\_



Date \_\_\_\_\_

# SUBTRACTION



Date \_\_\_\_\_

#### SUBTRACTION



Date \_\_\_\_\_

## SUBTRACTION



Date \_\_\_\_\_

# SUBTRACTION



Date \_\_\_\_\_

#### SUBTRACTION

\_\_\_\_\_



Date \_\_\_\_\_

#### SUBTRACTION



Date \_\_\_\_\_

## SUBTRACTION