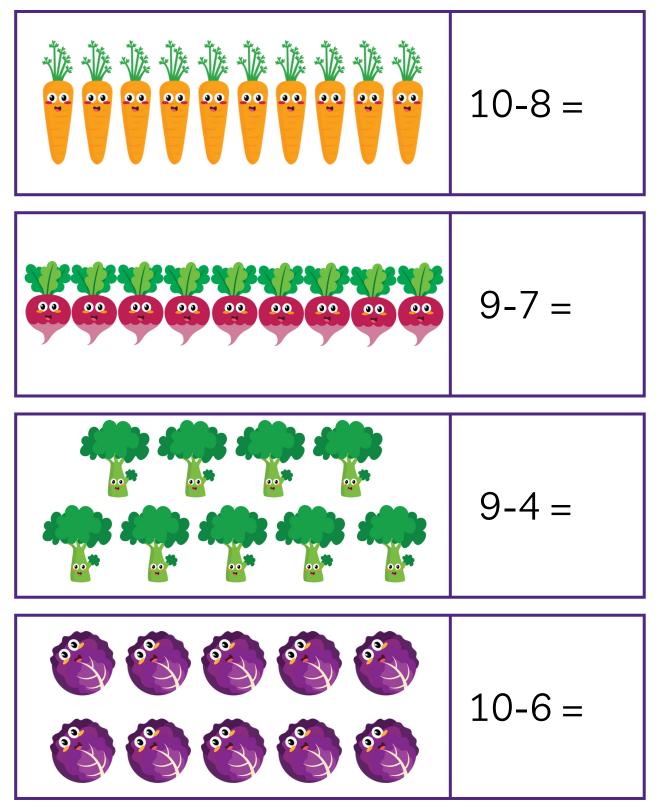

# KINDERGARTEN Subtraction Workbook

54

Date \_\_\_\_\_

# SUBTRACTION

| 2-1 = |
|-------|
| 3-1 = |
| 4-3 = |
| 5-1 = |
| 4-2 = |

Date \_\_\_\_\_

# SUBTRACTION

\_\_\_\_\_



Date \_\_\_\_\_

# SUBTRACTION



Date \_\_\_\_\_

# SUBTRACTION



|  |    |    |          | 8-3 = |
|--|----|----|----------|-------|
|  | 00 | 00 | <b>.</b> |       |





Date \_\_\_\_\_

# SUBTRACTION



Date \_\_\_\_\_

# SUBTRACTION



Date \_\_\_\_\_

## SUBTRACTION



Date \_\_\_\_\_

# SUBTRACTION



Date \_\_\_\_\_

# SUBTRACTION



Date \_\_\_\_\_

#### SUBTRACTION



Date \_\_\_\_\_

## SUBTRACTION







Date \_\_\_\_\_

# SUBTRACTION

\_\_\_\_\_



Date \_\_\_\_\_

# SUBTRACTION



Date \_\_\_\_\_

#### SUBTRACTION



Date \_\_\_\_\_

## SUBTRACTION



Date \_\_\_\_\_

# SUBTRACTION



Date \_\_\_\_\_

#### SUBTRACTION

\_\_\_\_\_



Date \_\_\_\_\_

#### SUBTRACTION



Date \_\_\_\_\_

## SUBTRACTION