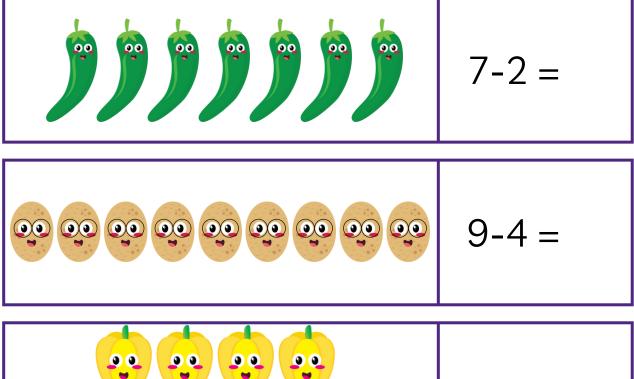

# KINDERGARTEN Subtraction Workbook

54

Date \_\_\_\_\_

# SUBTRACTION

| 2-1 = |
|-------|
| 3-1 = |
| 4-3 = |
| 5-1 = |
| 4-2 = |

Date \_\_\_\_\_

# SUBTRACTION

\_\_\_\_\_



Date \_\_\_\_\_

# SUBTRACTION



Date \_\_\_\_\_

# SUBTRACTION



|  |    |    |          | 8-3 = |
|--|----|----|----------|-------|
|  | 00 | 00 | <b>.</b> |       |





Date \_\_\_\_\_

# SUBTRACTION



Date \_\_\_\_\_

# SUBTRACTION



Date \_\_\_\_\_

## SUBTRACTION



Date \_\_\_\_\_

# SUBTRACTION



Date \_\_\_\_\_

# SUBTRACTION



Date \_\_\_\_\_

#### SUBTRACTION



Date \_\_\_\_\_

## SUBTRACTION







Date \_\_\_\_\_

# SUBTRACTION

\_\_\_\_\_



Date \_\_\_\_\_

# SUBTRACTION



Date \_\_\_\_\_

#### SUBTRACTION



Date \_\_\_\_\_

## SUBTRACTION



Date \_\_\_\_\_

# SUBTRACTION



Date \_\_\_\_\_

#### SUBTRACTION

\_\_\_\_\_



Date \_\_\_\_\_

#### SUBTRACTION



Date \_\_\_\_\_

## SUBTRACTION