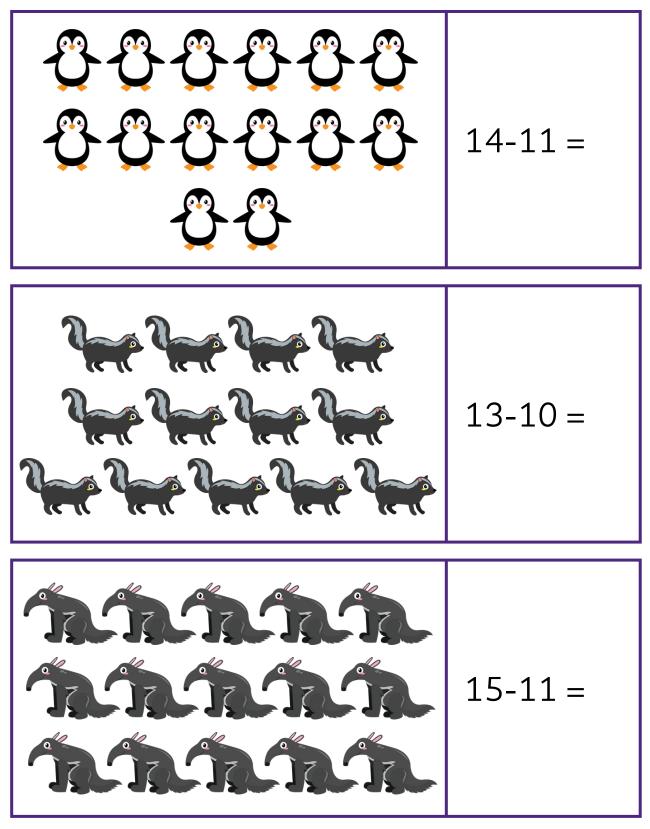

# KINDERGARTEN Subtraction Workbook

54

Date \_\_\_\_\_

# SUBTRACTION

| 2-1 = |
|-------|
| 3-1 = |
| 4-3 = |
| 5-1 = |
| 4-2 = |

Date \_\_\_\_\_

# SUBTRACTION

\_\_\_\_\_



Date \_\_\_\_\_

# SUBTRACTION



Date \_\_\_\_\_

# SUBTRACTION



|  |    |    |          | 8-3 = |
|--|----|----|----------|-------|
|  | 00 | 00 | <b>.</b> |       |





Date \_\_\_\_\_

# SUBTRACTION



Date \_\_\_\_\_

# SUBTRACTION



Date \_\_\_\_\_

## SUBTRACTION



Date \_\_\_\_\_

# SUBTRACTION



Date \_\_\_\_\_

# SUBTRACTION



Date \_\_\_\_\_

#### SUBTRACTION



Date \_\_\_\_\_

## SUBTRACTION







Date \_\_\_\_\_

# SUBTRACTION

\_\_\_\_\_



Date \_\_\_\_\_

# SUBTRACTION



Date \_\_\_\_\_

#### SUBTRACTION



Date \_\_\_\_\_

## SUBTRACTION



Date \_\_\_\_\_

# SUBTRACTION



Date \_\_\_\_\_

#### SUBTRACTION

\_\_\_\_\_



Date \_\_\_\_\_

#### SUBTRACTION



Date \_\_\_\_\_

## SUBTRACTION