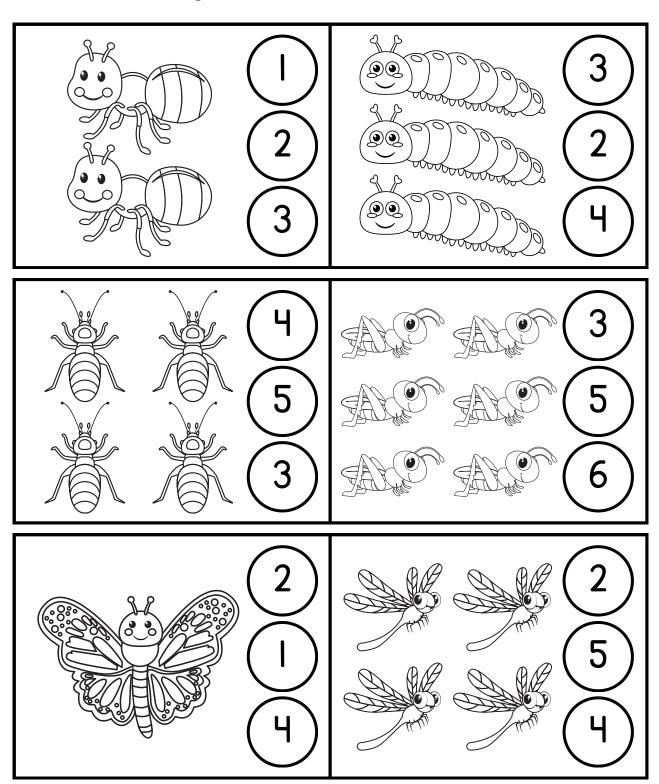

#### COUNTING OBJECTS

Count the objects and circle the correct number.

#### COUNTING OBJECTS

Count the objects and circle the correct number.

| Name: | Date: |
|-------|-------|
|-------|-------|