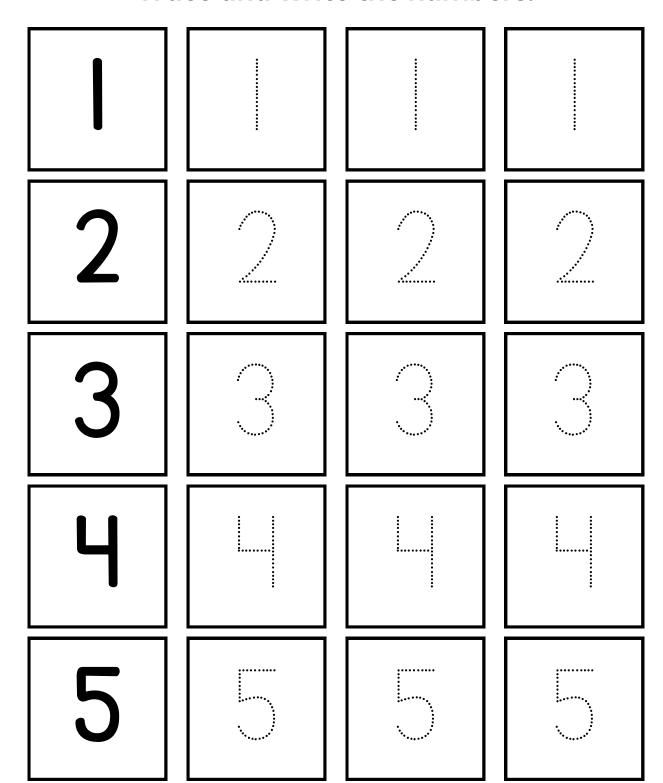

# PRESCHOOL LEARNING PACK



Name: \_\_\_\_\_

#### ALL ABOUT MY NAME

My name is:

\_\_\_\_\_

These are the letters in my name:



(h)(j)(k)(l)(m)(n)

(o)(p)(q)(r)(s)(t)(u)

v w x y z

What does your name mean?

# TRACING NUMBERS 1-5

Trace and write the numbers.



## TRACING NUMBERS 6-10

Trace and write the numbers.

| 6  |  |  |
|----|--|--|
| 7  |  |  |
| 8  |  |  |
| q  |  |  |
| 10 |  |  |

#### COUNTING OBJECTS

Count the objects and circle the correct number.



#### COUNTING OBJECTS

Count the objects and circle the correct number.



| Name: | Date: |
|-------|-------|
|-------|-------|

#### MISSING NUMBERS 1-5

Paste the missing numbers.

|   | 2 |   | 4 | 5 |
|---|---|---|---|---|
|   | 2 | 3 |   | 5 |
|   | 2 | 3 | 4 | 5 |
|   |   | 3 | 4 |   |
| 2 | 4 | 5 | 3 |   |

## MISSING NUMBERS 6-10

Paste the missing numbers.

|   | 7 | 8 | q | 10 |
|---|---|---|---|----|
| 6 | 7 | 8 | q |    |
| 6 | 7 |   | q | 10 |
| 6 |   | 8 |   | 10 |
| 7 | 6 | 8 | q | 10 |

| Name: | Date: |
|-------|-------|
|       |       |

# TRACE THE SHAPES

Color