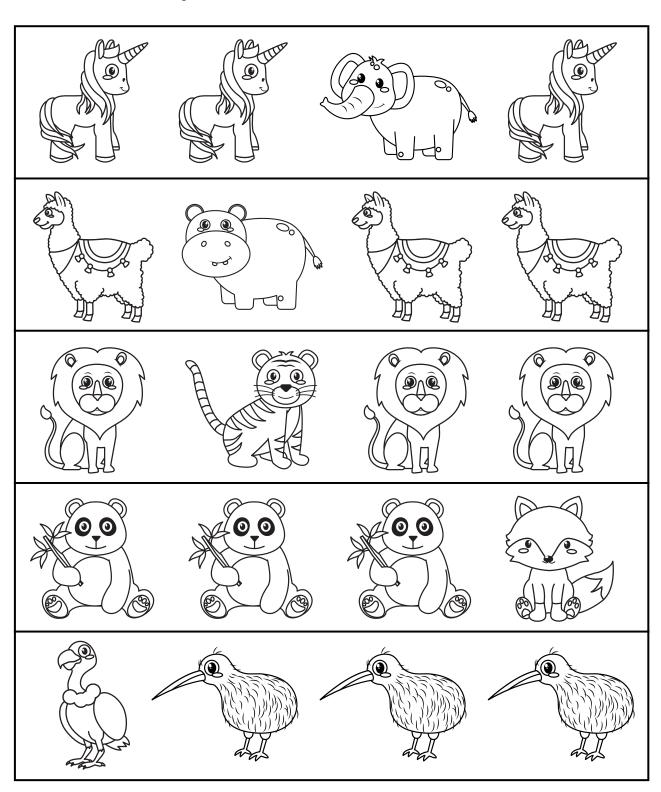

# SAME AND DIFFERENT

Color the picture that is different in each row.

| Name: | Date: |  |
|-------|-------|--|
|       |       |  |