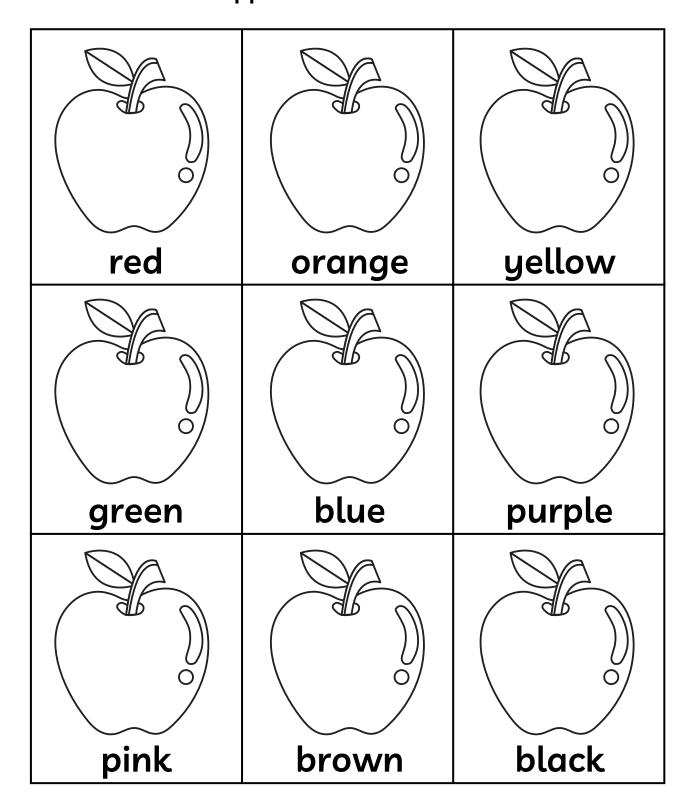

# **COLORS**

Color the apple to match the color words.

| Name: | Date: |  |
|-------|-------|--|
|       |       |  |