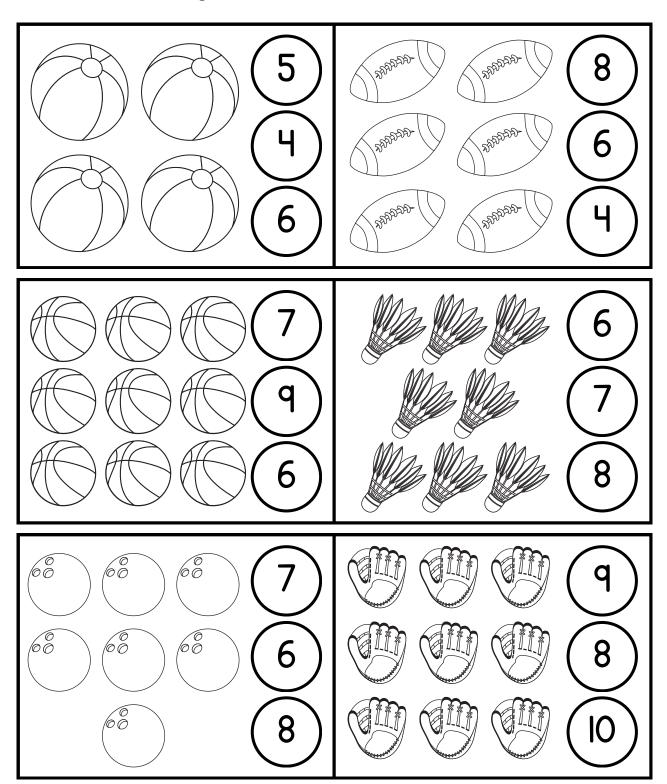

#### COUNTING OBJECTS

Count the objects and circle the correct number.

#### COUNTING OBJECTS

Count the objects and circle the correct number.

| Name: | Date: |
|-------|-------|
|-------|-------|