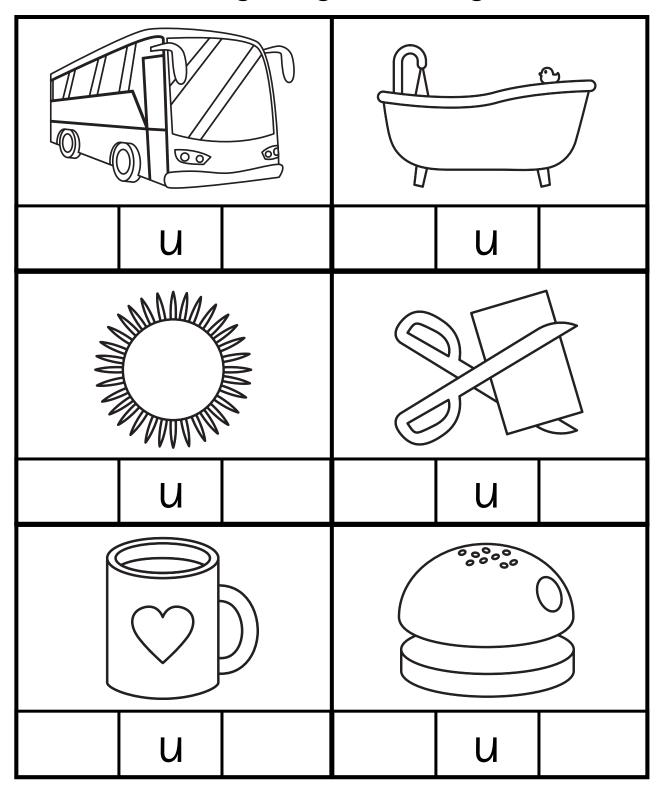

| d | i | g | b | u | S |
|---|---|---|---|---|---|
| С | u | t | а | n | е |
| b | е | S | u | n | t |
| u | а | t | 0 | X | u |
| n | 0 | m | u | g | b |

bus cut sun tub mug bun