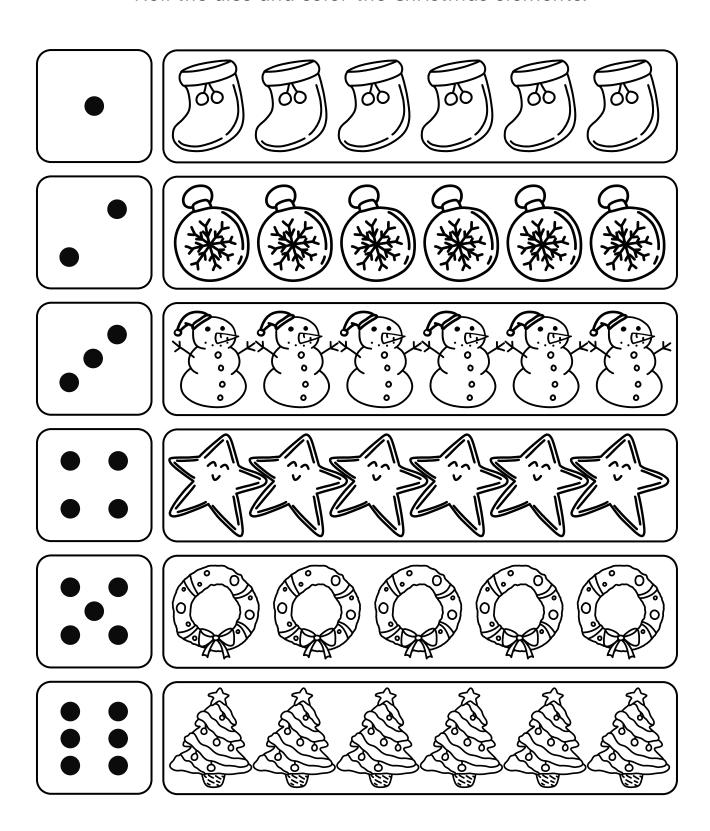

| N I    |  |
|--------|--|
| Name:  |  |
| manic. |  |

Date: \_\_\_\_\_

## Let's count in Fall!

































## Let's count in Spring!





# Animals Count And Color



































#### Monsters Count and Color

Color and count the monsters and write the numbers in the boxes below



































#### Let's count in Summer!





#### Easter Count And Color



#### Let's count in Winter!





# Christmas cookies

Color the jar of Christmas cookies.



### Let's count for Christmas!



# **Roll and color**

Roll the dice and color the Christmas elements.







# CHRISTMAS COUNTING

How many Christmas elements do you count? Write the number in the box next to it.



# CHRISTMAS ABC

Fill in the missing letters and finish the alphabet. Enjoy this fun Christmas activity. Yes! You know your ABC.





# **COUNT & MARK**

Count the elements in each box and mark the correct number.