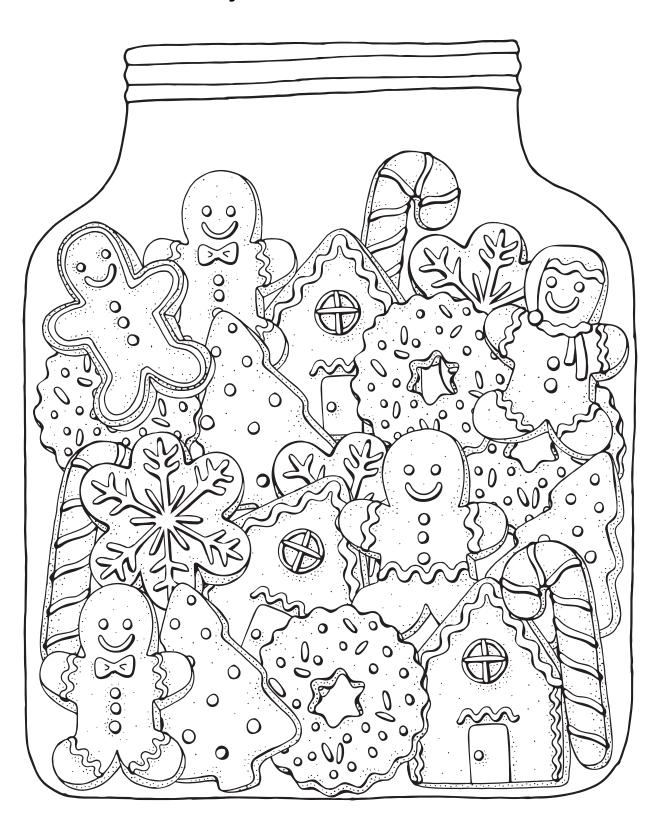

| N I    |  |
|--------|--|
| Name:  |  |
| manic. |  |

Date: \_\_\_\_\_

## Let's count in Fall!

































## Let's count in Spring!





# Animals Count And Color



































#### Monsters Count and Color

Color and count the monsters and write the numbers in the boxes below



































#### Let's count in Summer!





#### Easter Count And Color



#### Let's count in Winter!





# Christmas cookies

Color the jar of Christmas cookies.



### Let's count for Christmas!



# **Roll and color**

Roll the dice and color the Christmas elements.







# CHRISTMAS COUNTING

How many Christmas elements do you count? Write the number in the box next to it.



# CHRISTMAS ABC

Fill in the missing letters and finish the alphabet. Enjoy this fun Christmas activity. Yes! You know your ABC.





# **COUNT & MARK**

Count the elements in each box and mark the correct number.