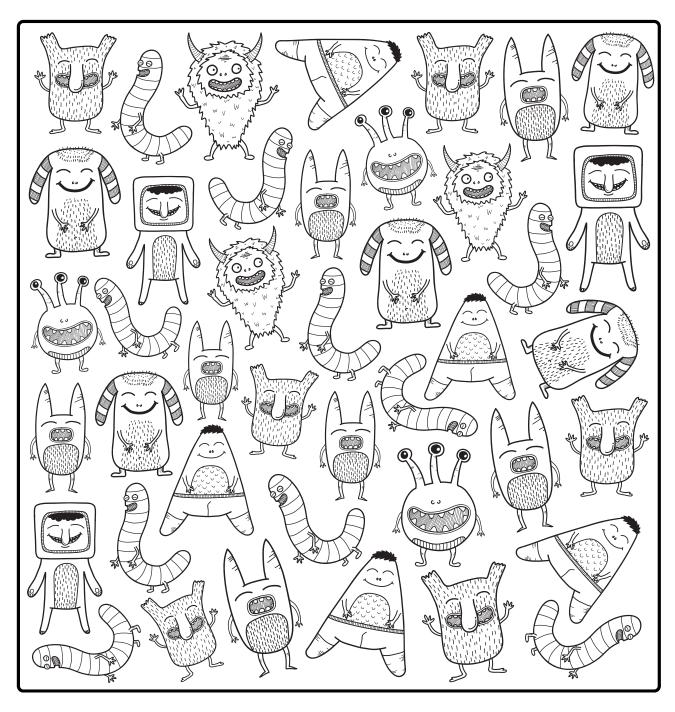

#### Monsters Count and Color

Color and count the monsters and write the numbers in the boxes below