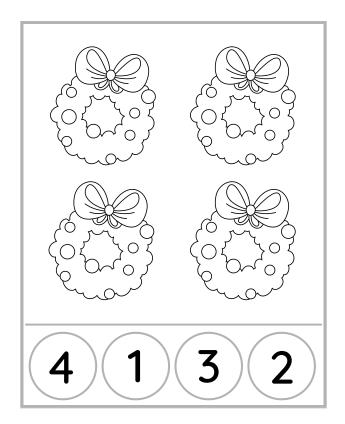

Spring!





# Animals Count And Color



































#### Monsters Count and Color

Color and count the monsters and write the numbers in the boxes below



































#### Let's count in Summer!





#### Easter Count And Color



#### Let's count in Winter!





# Christmas cookies

Color the jar of Christmas cookies.



### Let's count for Christmas!



# **Roll and color**

Roll the dice and color the Christmas elements.







# CHRISTMAS COUNTING

How many Christmas elements do you count? Write the number in the box next to it.



# CHRISTMAS ABC

Fill in the missing letters and finish the alphabet. Enjoy this fun Christmas activity. Yes! You know your ABC.





# **COUNT & MARK**

Count the elements in each box and mark the correct number.