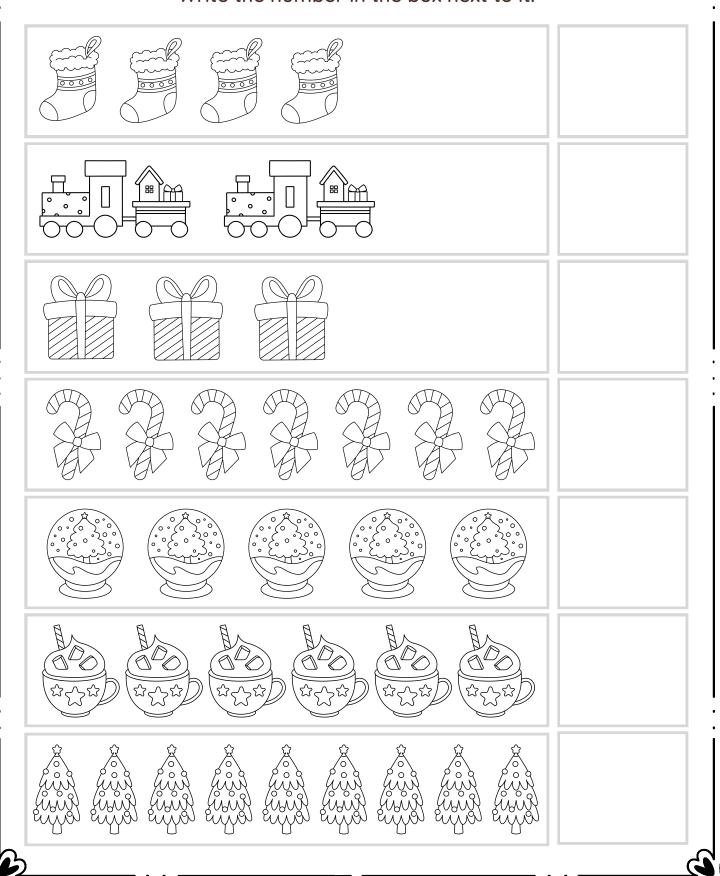

# CHRISTMAS COUNTING

How many Christmas elements do you count? Write the number in the box next to it.