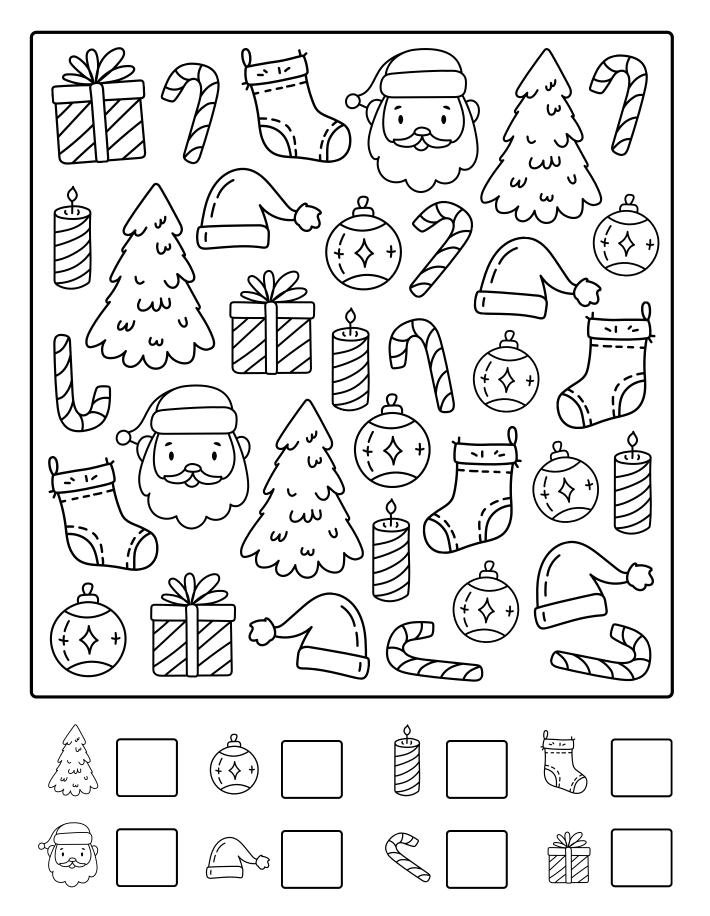

| N I    |  |
|--------|--|
| Name:  |  |
| manic. |  |

Date: \_\_\_\_\_

## Let's count in Fall!

































## Let's count in Spring!





# Animals Count And Color



































#### Monsters Count and Color

Color and count the monsters and write the numbers in the boxes below



































#### Let's count in Summer!





#### Easter Count And Color



#### Let's count in Winter!





# Christmas cookies

Color the jar of Christmas cookies.



### Let's count for Christmas!



# **Roll and color**

Roll the dice and color the Christmas elements.







# CHRISTMAS COUNTING

How many Christmas elements do you count? Write the number in the box next to it.



# CHRISTMAS ABC

Fill in the missing letters and finish the alphabet. Enjoy this fun Christmas activity. Yes! You know your ABC.





# **COUNT & MARK**

Count the elements in each box and mark the correct number.