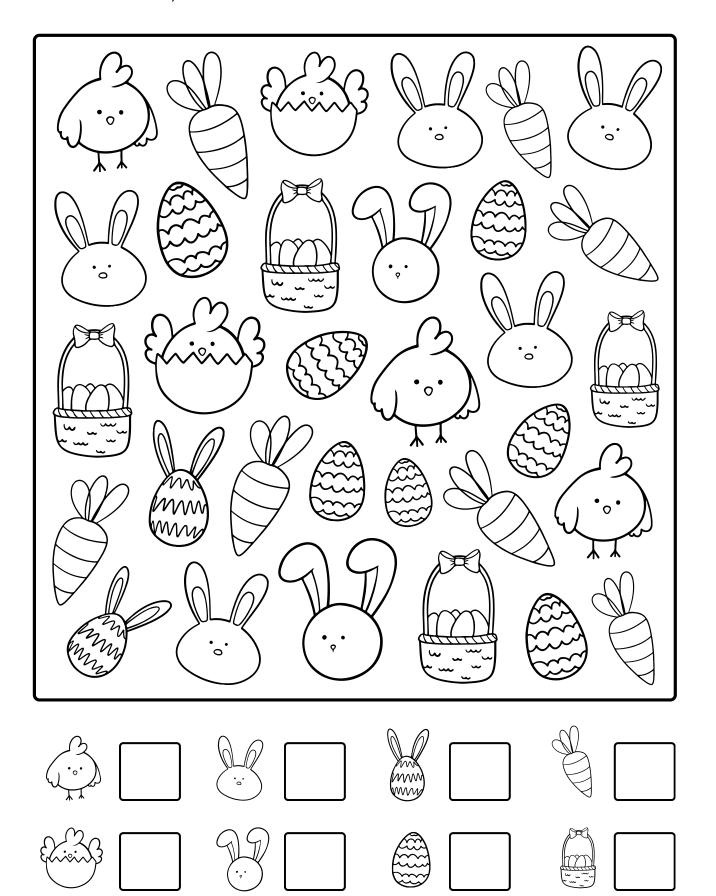

| N I    |  |
|--------|--|
| Name:  |  |
| manic. |  |

Date: \_\_\_\_\_

## Let's count in Fall!

































## Let's count in Spring!





# Animals Count And Color



































#### Monsters Count and Color

Color and count the monsters and write the numbers in the boxes below



































#### Let's count in Summer!





#### Easter Count And Color



#### Let's count in Winter!





# Christmas cookies

Color the jar of Christmas cookies.



### Let's count for Christmas!



# **Roll and color**

Roll the dice and color the Christmas elements.







# CHRISTMAS COUNTING

How many Christmas elements do you count? Write the number in the box next to it.



# CHRISTMAS ABC

Fill in the missing letters and finish the alphabet. Enjoy this fun Christmas activity. Yes! You know your ABC.





# **COUNT & MARK**

Count the elements in each box and mark the correct number.