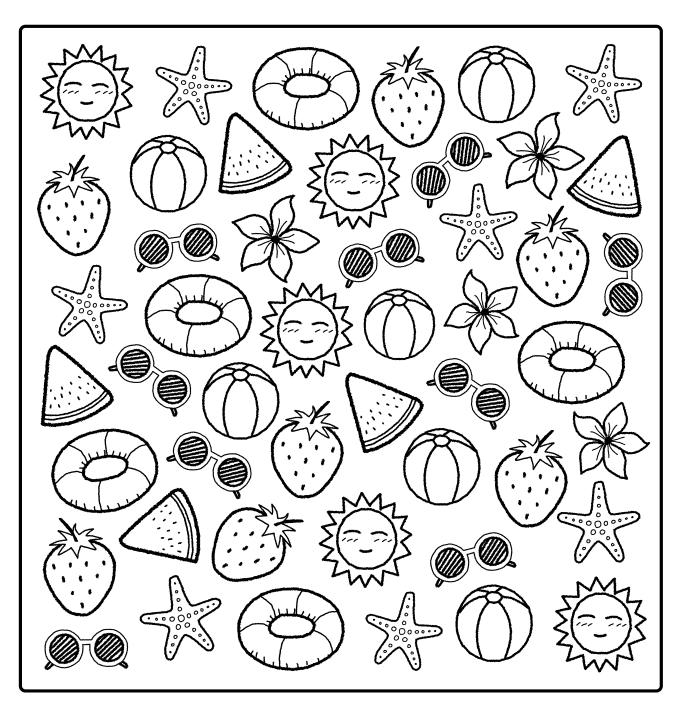

| N I    |  |
|--------|--|
| Name:  |  |
| manic. |  |

Date: \_\_\_\_\_

## Let's count in Fall!

































## Let's count in Spring!





# Animals Count And Color



































#### Monsters Count and Color

Color and count the monsters and write the numbers in the boxes below



































#### Let's count in Summer!





#### Easter Count And Color



#### Let's count in Winter!





# Christmas cookies

Color the jar of Christmas cookies.



### Let's count for Christmas!



# **Roll and color**

Roll the dice and color the Christmas elements.







# CHRISTMAS COUNTING

How many Christmas elements do you count? Write the number in the box next to it.



# CHRISTMAS ABC

Fill in the missing letters and finish the alphabet. Enjoy this fun Christmas activity. Yes! You know your ABC.





# **COUNT & MARK**

Count the elements in each box and mark the correct number.