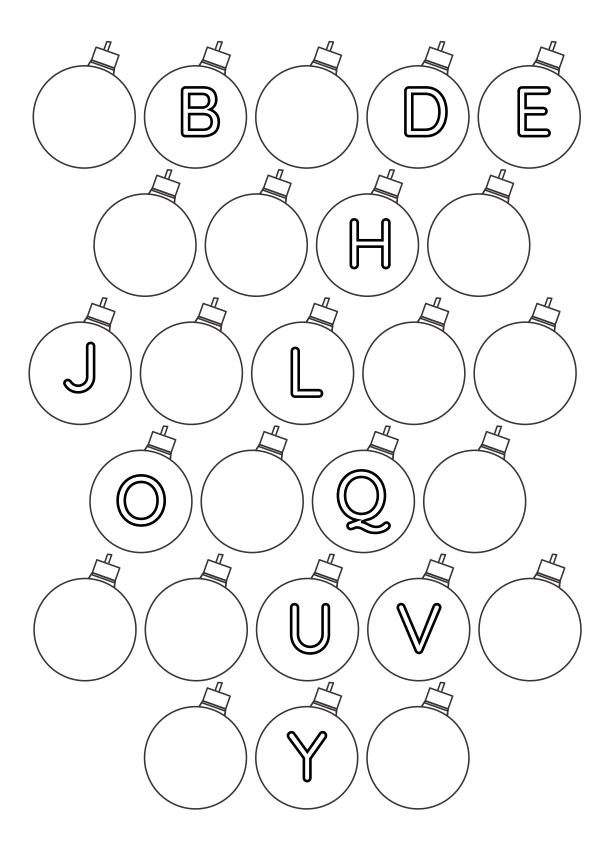

# CHRISTMAS ABC

Fill in the missing letters and finish the alphabet. Enjoy this fun Christmas activity. Yes! You know your ABC.