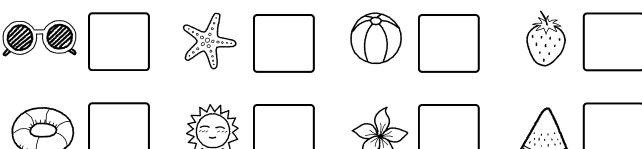

| N I    |  |
|--------|--|
| Name:  |  |
| manic. |  |

Date: \_\_\_\_\_

## Let's count in Fall!

































## Let's count in Spring!





# Animals Count And Color



































#### Monsters Count and Color

Color and count the monsters and write the numbers in the boxes below



































#### Let's count in Summer!





#### Easter Count And Color



#### Let's count in Winter!





# Christmas cookies

Color the jar of Christmas cookies.



### Let's count for Christmas!



# **Roll and color**

Roll the dice and color the Christmas elements.







# CHRISTMAS COUNTING

How many Christmas elements do you count? Write the number in the box next to it.



# CHRISTMAS ABC

Fill in the missing letters and finish the alphabet. Enjoy this fun Christmas activity. Yes! You know your ABC.





# **COUNT & MARK**

Count the elements in each box and mark the correct number.