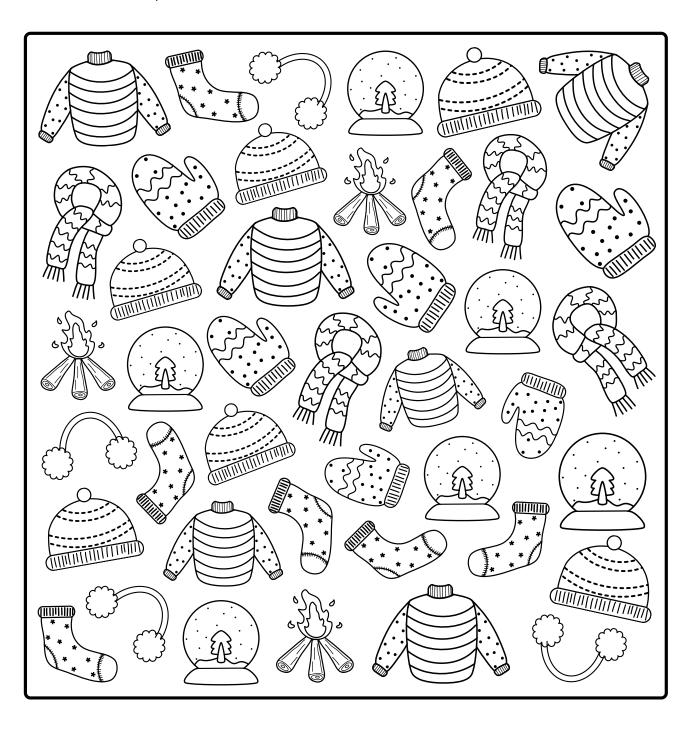

| N I    |  |
|--------|--|
| Name:  |  |
| manic. |  |

Date: \_\_\_\_\_

## Let's count in Fall!

































## Let's count in Spring!





# Animals Count And Color



































#### Monsters Count and Color

Color and count the monsters and write the numbers in the boxes below



































#### Let's count in Summer!





#### Easter Count And Color



#### Let's count in Winter!





# Christmas cookies

Color the jar of Christmas cookies.



### Let's count for Christmas!



# **Roll and color**

Roll the dice and color the Christmas elements.







# CHRISTMAS COUNTING

How many Christmas elements do you count? Write the number in the box next to it.



# CHRISTMAS ABC

Fill in the missing letters and finish the alphabet. Enjoy this fun Christmas activity. Yes! You know your ABC.





# **COUNT & MARK**

Count the elements in each box and mark the correct number.