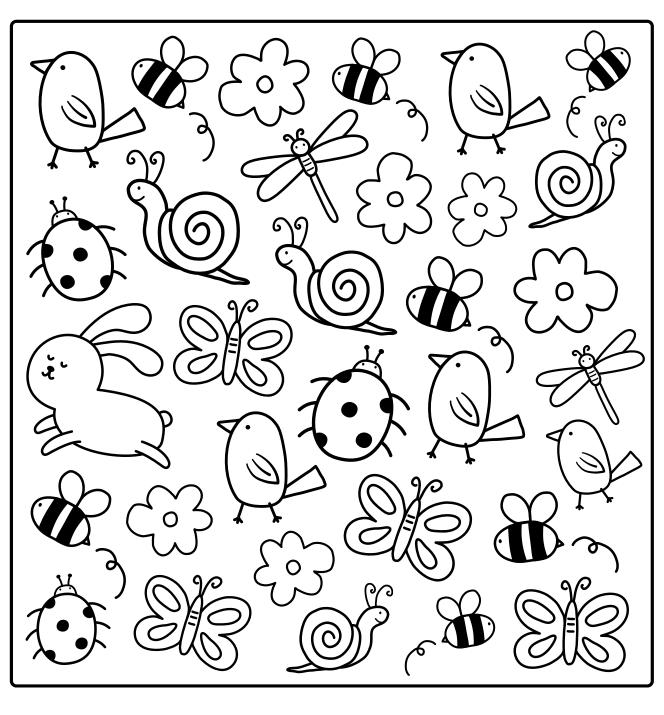

| N I    |  |
|--------|--|
| Name:  |  |
| manic. |  |

Date: \_\_\_\_\_

## Let's count in Fall!

































## Let's count in Spring!





# Animals Count And Color



































#### Monsters Count and Color

Color and count the monsters and write the numbers in the boxes below



































#### Let's count in Summer!





#### Easter Count And Color



#### Let's count in Winter!





# Christmas cookies

Color the jar of Christmas cookies.



### Let's count for Christmas!



# **Roll and color**

Roll the dice and color the Christmas elements.







# CHRISTMAS COUNTING

How many Christmas elements do you count? Write the number in the box next to it.



# CHRISTMAS ABC

Fill in the missing letters and finish the alphabet. Enjoy this fun Christmas activity. Yes! You know your ABC.





# **COUNT & MARK**

Count the elements in each box and mark the correct number.