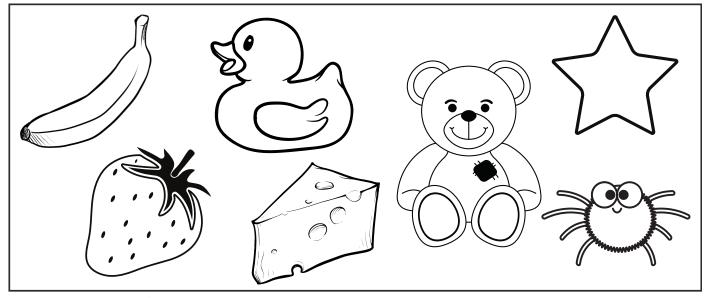

Color all the things that are yellow.

Trace the words yellow.

<u>yelow</u>

Color all the things that are green.

Trace the words green.