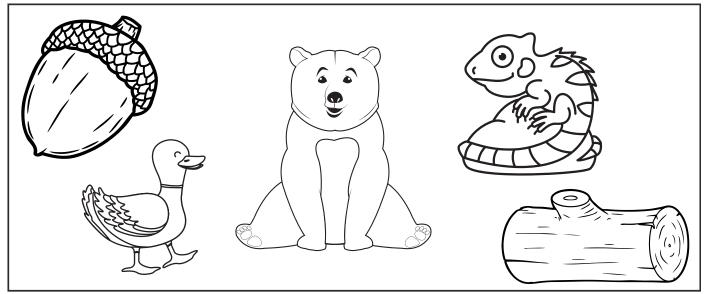

### like color BROWN!

Name:

Color all the things that are brown.

Trace the words brown.

DOWN

Build the word.

robnw